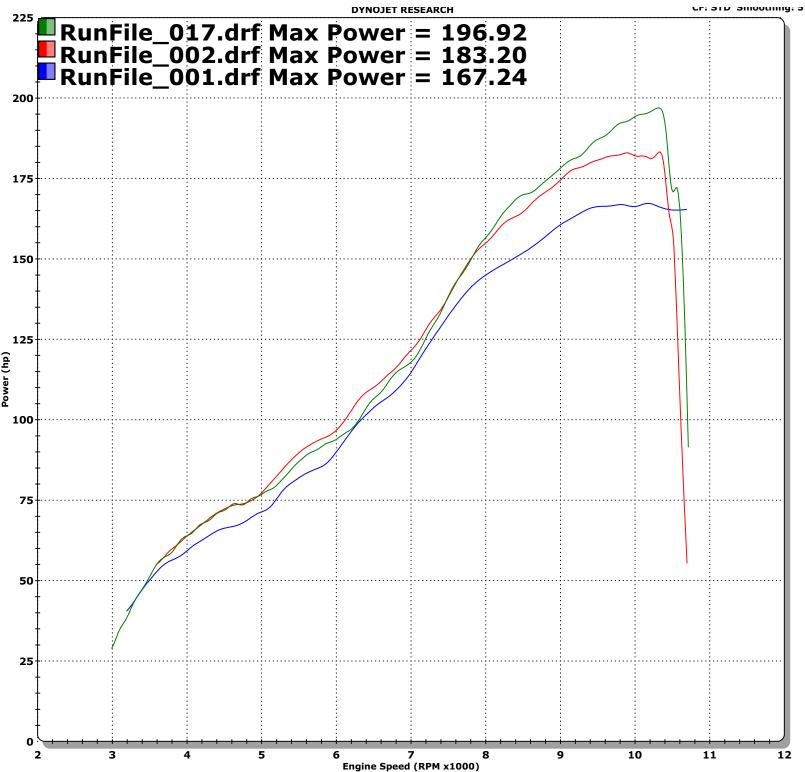

## DYNOJET Performance Evaluation Program

- RunFile\_001.drf 7/11/2008 7:54:28 PM Run Type: RO Run Conditions: 76.12 F, 30.36 in-Hg, Humidity: 44%, STD: 1.00 Max Power = 167.24
  2008 Ducati 1098.70mm Full System,Race ECU,Hi-flow Airfilter,Race Intakes.Powercommander and Dyno-Tuned both Cylinders. Tuned by Wayne Pattersons M/cycles (08)9721 7470.
- RunFile\_002.drf 28/07/2009 7:14:50 PM Run Type: RO Run Conditions: 68.77 F, 30.65 in-Hg, Humidit y: 46%, STD: 0.98 Max Power = 183.20
  Ducati 1198.2009.70mm Exhaust,Race Air filter,Race CPU,Race Intakes.
  Powercommander and both cyl's Dyno-Tuned.

Tuned by Wayne Pattersons M/cycles (08)9721 7470.

RunFile\_017.drf - 25/08/2009 9:00:14 PM Run Type: RO Run Conditions: 67.18 F, 30.39 in-Hg, Humidit y: 58%, STD: 0.99 probe in front and in 5th gear Max Power = 196.92

Ducati 1098R 2008.Full Termi 70mm Race Exhaust, 70mm Termi Ecu,70mm WASP Velocity Stacks,Race Air Filter,Wasp Race Intakes,Powercommander and Dyno-Tuned both Cyl's.